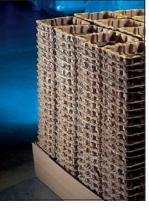

Nesting maximizes floor space efficiency

High Performance Series **Dimensioning Guide** 

breform High Performance Series molded fibre corners are the smart choice for protecting heavy products during shipping.

Three stock sizes are available with custom sizes and designs provided on request.

Recyclable, biodegradable and completely non-toxic materials make handling and disposal safe and easy. Lightweight, nestable molded fiber increases handling, transportation and storage efficiency.