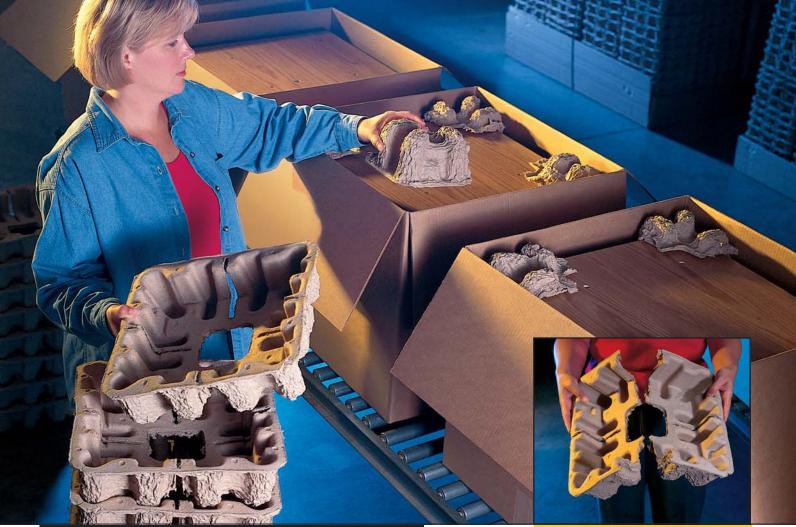

## HIGH PERFORMANCE CORNER PROTECTORS Stronger & More Efficient

Fibreform High Performance Series molded fiber corners come in nested 4-packs for superior production efficiency. Packaging line workers simply grab four corners at a time then break away each corner as needed.

## • Nesting

Increases efficiency of floor space

- Innovative 4-pack design Increases efficiency of packing process
- Strong

Perfect for heavier products where standard protection isn't good enough

Pulp Molding Break apart design improves packing line efficiency by reducing reaching motions.

More clearance and high strength design provide your product with superior protection that stays in place during shipping...without cracking or breaking.

The patented break away design of the High Performance Series corners provide increased efficiency on your packing line. All four corners are grasped with one hand and easily broken apart as needed—significantly reducing the motions needed to reach and position the corners.