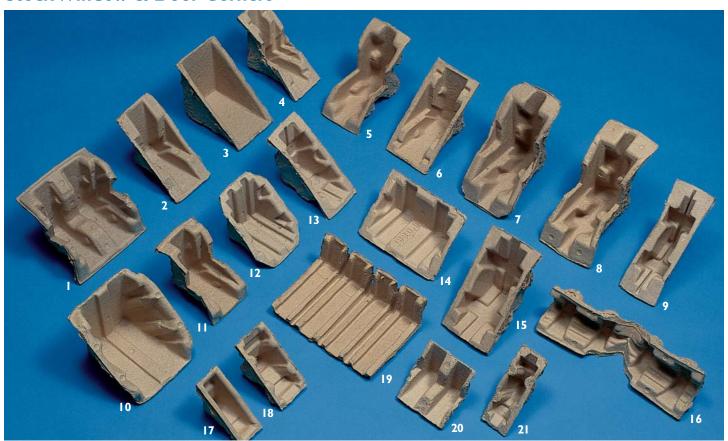

## Stock Window & Door Corners

Custom sizes and designs are also available.

FIBREFORM CONTAINERS, INC.

(414) 251-1901

N115 W19255 Edison Dr. Germantown, W1 53022

Fax: (414) 251-1941 106 Adena Drive Mt. Sterling, KY 40353